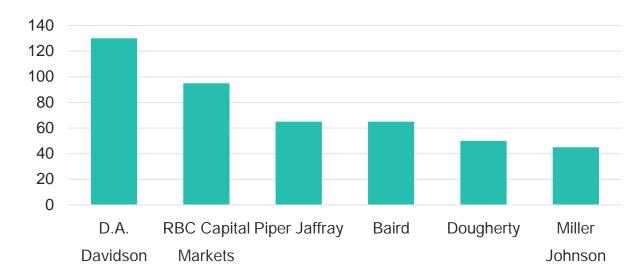

In total, the firm has \$45.47 Bn of assets under management





## WHO WE ARE

## **#1** UNDERWRITER

D.A. Davidson is consistently among the most active underwriters of negotiated municipal bond offerings nationally and is the #1 underwriter, based on number issues, of charter school bonds nationally.



## OUR COMMITMENT TO CHARTER SCHOOLS

- Davidson has been focused on the borrowing needs of charter schools since 1998 when we executed our first charter school transaction.
   Since then we've executed more than 190 financings totaling over \$2.5 billion.
- Davidson is one of the most active charter school tax-exempt financiers in the country having done more financings than any other firm in the country through 2014.

#### # of Charter School Bond Issues by Underwriter (1998 – 2014)



\*Source: 2015 Local Initiatives Support Corporation study (D.A. Davidson includes Kirkpatrick Pettis transactions as Davidson acquired Kirkpatrick Pettis in 2005 & is now division of D.A. Davidson)

## OUR COMMITMENT TO CHARTER SCHOOLS

\*

 Recognized as a pioneer in the industry, our support and involvement has been instrumental in crafting legislation in Texas, Colorado, Utah, New Mexico, Nevada and Pennsylvania.





 Davidson and our team are dedicated to the charter school movement as evidenced by our civic involvement in non-profit education advocacy organizations and charter schools.

## OUR COMMITMENT TO CHARTER SCHOOLS

#### CHARTER SCHOOL BOARD LEADERSHIP

- Eric Duran served on the board of the Colorado Children's Campaign which played a key role in passing the original char